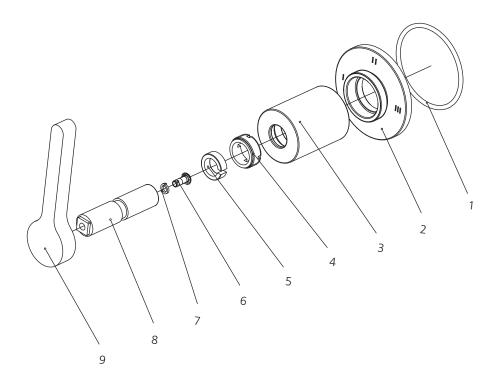

## K1-1013

THREE-WAY LEVER WALL DIVERTER TRIM ONLY, TO SUIT R1-4001 ROUGH

| 1 | O-ring (048062)        | 6 | Screw (008154)   |
|---|------------------------|---|------------------|
| 2 | Escutcheon (071344-51) | 7 | Washer (013570)  |
| 3 | Canopy (018438)        | 8 | Adaptor (067239) |
| 4 | Adaptor(057507)        | 9 | Handle (069699)  |
| 5 | Clip (012242)          |   |                  |