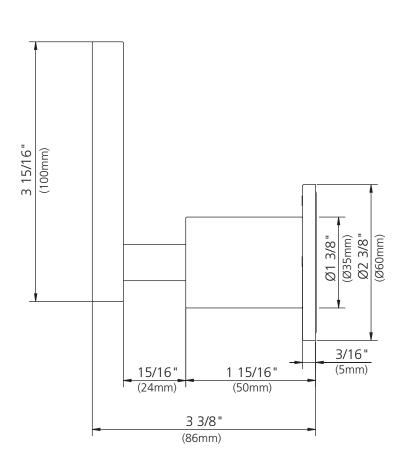

## K1-1013

THREE-WAY LEVER WALL DIVERTER TRIM ONLY, TO SUIT R1-4001

DATE: 30 June 2011

DIMENSIONS IN INCHES & MILLIMETRES