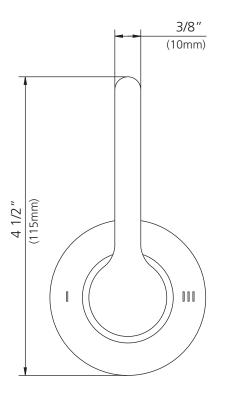

## K1-1013

THREE-WAY LEVER WALL DIVERTER TRIM ONLY, TO SUIT R1-4001

DATE: 30 June 2011

DIMENSIONS IN INCHES & MILLIMETRES